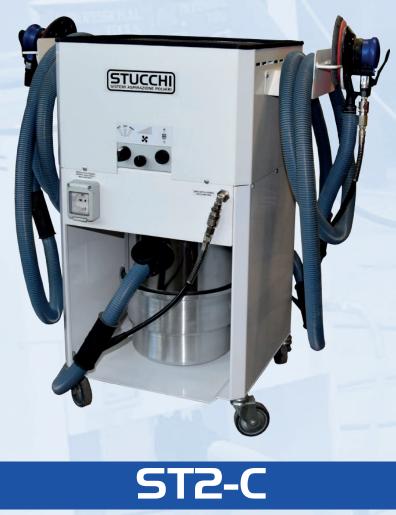

# ST2-C

INDUSTRIAL VACUUM CLEANER EQUIPPED WITH WHEELS. SOLID AND COMPACT SHAPE, MANUAL SUCTION CONTROL. ELECTRIC AND PNEUMATIC AUTOMATISMS. RESERVE TANK FOR CLEANING THE FILTERS. QUIET, TRANSPORTABLE, ONE MOTOR. EQUIPPED WITH A HOSE OF mt. 5