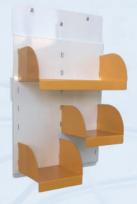

### KIT PC-I

The PC-I kit includes and useful multifunctional side with drawers, designed to be installed on our wheeled vacuum cleaners, models STI and ST2, is a fast solution created to make them even more versatile.