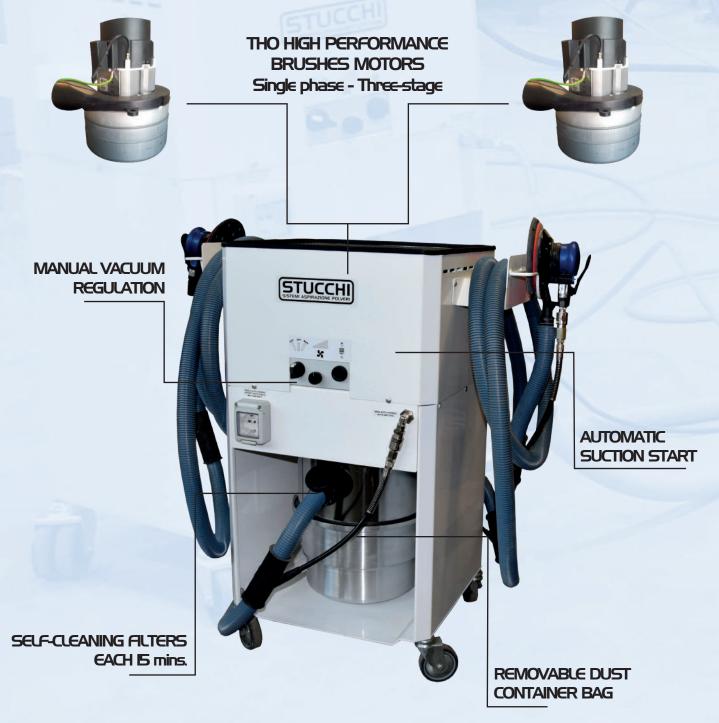

## ST2-C

To effectively clean the filters mounted on the dust extractor, a mechanical shaking cleaning system has been developed. The electronic board controls automatically a pneumatic piston which, by shaking the filter intensely, causes, to the dust

> deposited filter, to fall into the powder container, thus allowing the filter to run optimally.

> Piston cleaning system is recommended for any type of application, because it improves significantly the filter cleaning compared to the "vibrating motor" or "air jet" versions.

To clean the filter with the vertical piston becomes mandatory when it comes to extract powder, even fine, which can quickly clog the filter and cause the engine fail.

The main advantage of this cleaning system is the greater efficiency of the filter shaking with a piston. A further advantage is the automatic cleaning, which eliminates the problem of remembrering to clean it manually, so that the operator will not have this commitment.