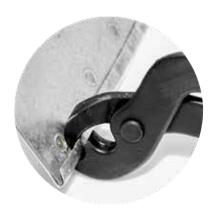

## Metall Skin Removing Pliers, wide head

The wide head version is used for all flanged surfaces to open the flanged sheet metal.