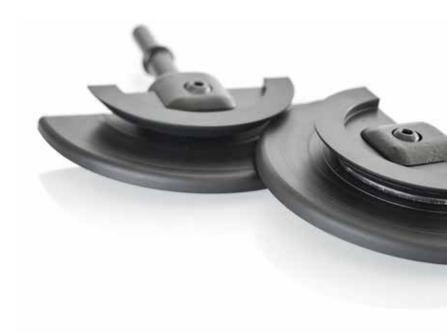

BEND-IT 2.0 Our patented bending machine.

The BEND-IT 2.0 System is a patented tool for bending, which includes a special pneumatic impact hammer as well as different slip-on pillows to bend sheets on cars in a new and easy way. Regarding the innovative relevance this System impresses due to its easy and fast usage. With only one operation, you are able to bend a sheet, like the wheel house of a car. You can do this in only a few minutes and without big expenditures of energy. The BEND-IT 2.0 impact hammer drives the sheet in the fold of the pillow and pushes itself by strokes and vibrations. In order to work more practica- ble and easier, there are several types of pillows with a different profile and diameter depending on form and the feature of the car sheet. By using the Bend-it system, which is a totally new way to repair, you have a more cost-effective, sustainable and easier repair on car sheets like door leaves and wheel houses.

#### 1. PRE-BENDING

Use the 45°-part for pre-bending. Pay attention to resonable working pressure of max. 2-3 bar..

#### 2. POST BENDING

Finish the process with glue. There is an ideal result in just a short time.