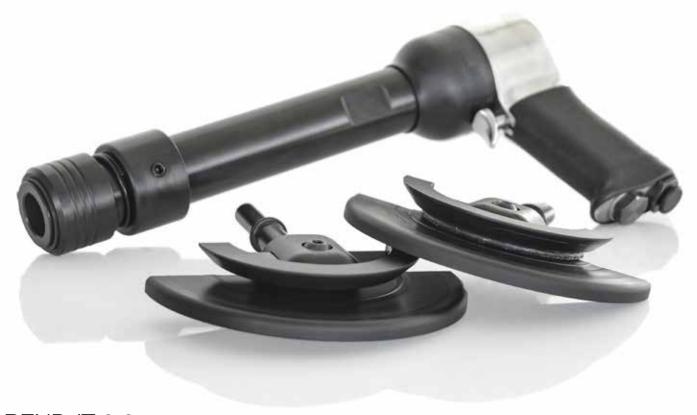

BEND-IT 2.0 Our patented bending machine.

The BEND-IT 2.0 System is a patented tool for bending, which includes a special pneumatic impact hammer as well as different slip-on pillows to bend sheets on cars in a new and easy way. Regarding the innovative relevance this System impresses due to its easy and fast usage. With only one operation, you are able to bend a sheet, like the wheel house of a car. You can do this in only a few minutes and without big expenditures of energy. The BEND-IT 2.0 impact hammer drives the sheet in the fold of the pillow and pushes itself by strokes and vibrations. In order to work more practica- ble and easier, there are several types of pillows with a different profile and diameter depending on form and the feature of the car sheet. By using the Bend-it system, which is a totally new way to repair, you have a more cost-effective, sustainable and easier repair on car sheets like door leaves and wheel houses.

## SCOPE OF DELIVERY

- o BEND-IT 2.0, pneumatic hammer
- o Pillow holder (quick coupler)
- o Pillow 45°
- o 2 x Pillows 90°
- o Manual
- Case with Inlay