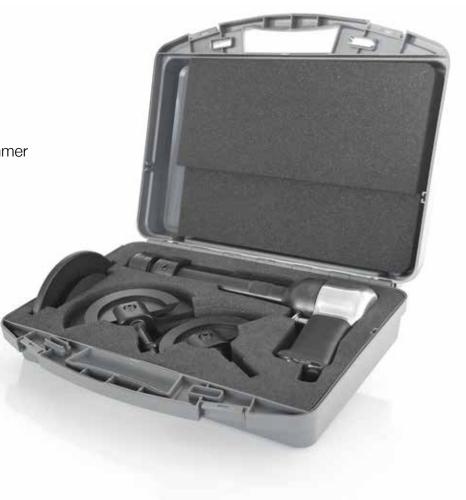

## SCOPE OF DELIVERY

- o BEND-IT 2.0, pneumatic hammer
- o Pillow holder (quick coupler)
- o Pillow 45°
- o 2 x Pillows 90°
- o Manual
- Case with Inlay