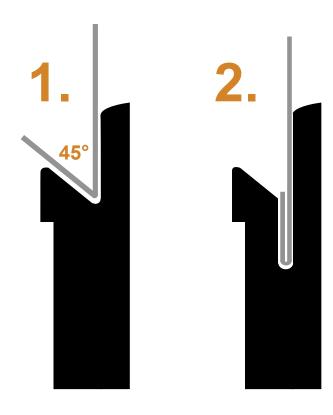

#### **APPLICATION**

#### 1. PRE-BENDING

Use the 45°-part for pre-bending. Pay attention to resonable working pressure of max. 2-3 bar..

#### 2. POST BENDING

Finish the process with glue. There is an ideal result in just a short time.