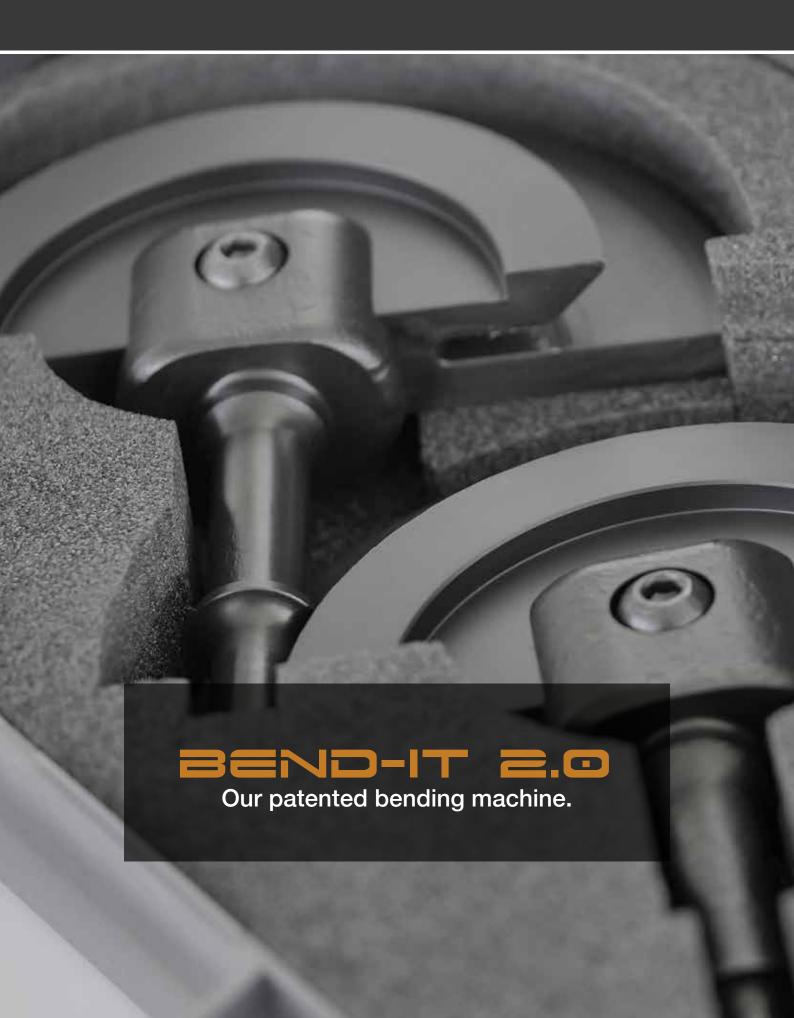

BEND-IT 2.0 Our patented bending machine.

The BEND-IT 2.0 System is a patented tool for bending, which includes a special pneumatic impact hammer as well as different slip-on pillows to bend sheets on cars in a new and easy way. Regarding the innovative relevance this System impresses due to its easy and fast usage. With only one operation, you are able to bend a sheet, like the wheel house of a car. You can do this in only a few minutes and without big expenditures of energy. The BEND-IT 2.0 impact hammer drives the sheet in the fold of the pillow and pushes itself by strokes and vibrations. In order to work more practica- ble and easier, there are several types of pillows with a different profile and diameter depending on form and the feature of the car sheet. By using the Bend-it system, which is a totally new way to repair, you have a more cost-effective, sustainable and easier repair on car sheets like door leaves and wheel houses.