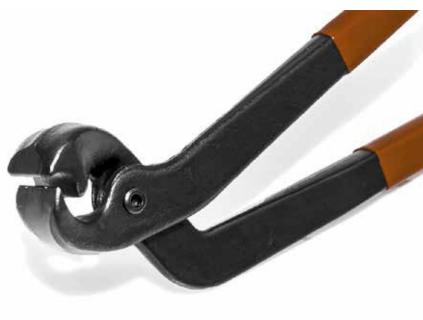

## Metall Skin Removing Pliers, small head

The small head version is used at the beginning as well as on difficult to access positions.

KAMATEC GmbH Im Oberen Tal 31 74858 Aglasterhausen GERMANY Tel.: +49 (0) 6262 / 92 605-0 Fax: +49 (0) 6262 / 92 605-26 Mail: info@kamatec.com Web: www.kamatec.com