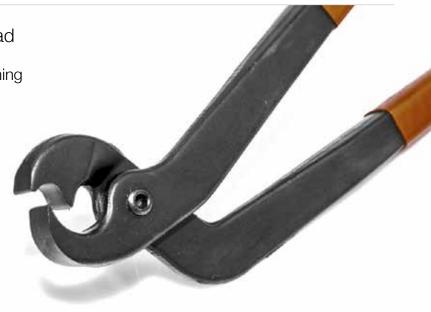

## Metall Skin Removing Pliers, wide head

The wide head version is used for all flanged surfaces to open the flanged sheet metal.