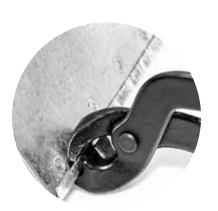

## Metall Skin Removing Pliers, wide head

The wide head version is used for all flanged surfaces to open the flanged sheet metal.