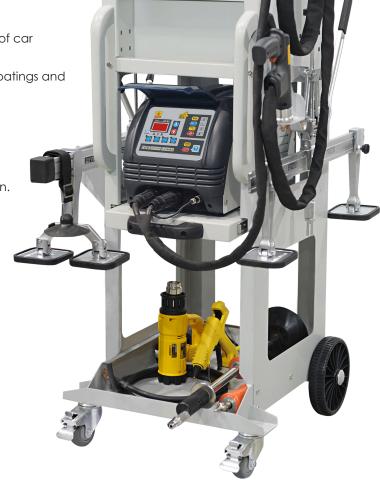

## ALUMINIUM **DENT PULLING** MACHINE

As time goes on, more and more car panels are made of aluminium. With advanced welding power and control technology, FY65L are specifically designed for aluminium panel repairs and are also suitable for use on other metals such as steel, copper and iron.

Complete with two and four-kickstand crossbar lifters to accommodate any repair task for the whole aluminium car body.

• High precision power control system.

Suitable for dent pulling of aluminium and different kinds of car steels.

High welding strength without damage to the metallic coatings and paint surfaces on the back.

Digital display, simple to operate and easy to use.

Able to weld 3mm-8mm aluminium stud bolts, steel stud bolts and aluminium washers.

• Additional aluminium MIG welder is available as an option.

| Input Voltage:           | AC220V 50/60Hz     |
|--------------------------|--------------------|
| Rated power:             | 3KVA               |
| Fuse:                    | 4A                 |
| Insulation grade:        | Н                  |
| Inverter:                | IGBT               |
| No-load voltage:         | 50-150V            |
| Spottable stud diameter: | 3-6mm              |
| Duty cycle:              | 80%                |
| Welding mode:            | Dent pulling       |
| Weight:                  | 12/20kg            |
| Dimensions:              | 530mmx600mmx1640mm |

• N.B. Pictures are for illustration purposes only - actual products may differ from images