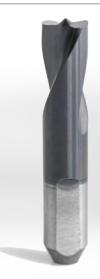

#### Robust edges.

Less edges, more place per edge. This ensures a high endurance of the drills.

The DC Cutters are designed for normal and higher tensile steels, ideal for external skin panels.

#### TECHNICAL DATA

| Drill type: | 2 edges |
|-------------|---------|
| Length:     | 44 mm   |
| Diameter ø: | 8 mm    |
| Made in:    | Germany |