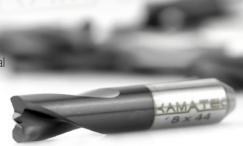

#### Robust edges.

Less edges, more place per edge. This ensures a high endurance of the drills.

The DC Cutters are designed for normal and higher tensile steels, ideal for external skin panels.

#### TECHNICAL DATA

| Drill type: | 2 edges |
|-------------|---------|
| Length:     | 44 mm   |
| Diameter ø: | 8 mm    |
| Made in:    | Germany |