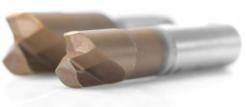

#### DURADRILL

### For high-tensile steel.

DURADRILLs have been designed to drill out spot welds on high strength and ultra high strength steels.

### Four times harder than titanium.

Tungsten-carbide. An original used material for armor-piercing ammunition provides an enormous high endurance of DURADRILL.

No cutting oil. No dirt.

To save time we do not use any cutting oil for DURADRILL.