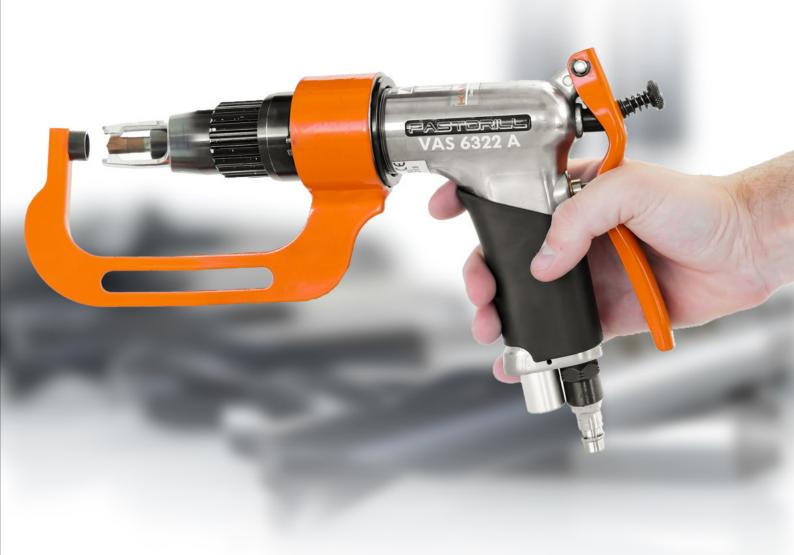

# COSTRRILL

FASTDRILL Our award-winning spot weld drilling machine

#### Gentle to the drills.

FASTDRILL starts drilling only when the device has a contact with the metal sheet. Though this patented system the service life of the drills is longer.

### Patented feed

This spot weld drilling machine has both a pneumatic and a mechanic