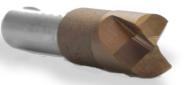

#### DURADRILL

### For high-tensile steel.

DURADRILLs have been designed to drill out spot welds on high strength and ultra high strength steels.

### Four times harder than titanium.

Tungsten-carbide. An original used material for armor-piercing ammunition provides an enormous high endurance of DURADRILL.

No cutting oil. No dirt.

To save time we do not use any cutting oil for DURADRILL.

#### Robust edges.

Less edges, more place per edge. This ensures a high endurance of the drills.

The DC Cutters are designed for normal and higher tensile steels, ideal for external skin panels.