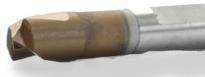

#### DURADRILL

### For high-tensile steel.

DURADRILLs have been designed to drill out spot welds on high strength and ultra high strength steels.

### Four times harder than titanium.

Tungsten-carbide. An original used material for armor-piercing ammunition provides an enormous high endurance of DURADRILL.

No cutting oil. No dirt.

To save time we do not use any cutting oil for DURADRILL.

#### Robust edges.

Less edges, more place per edge. This ensures a high endurance of the drills.

The DC Cutters are designed for normal and higher tensile steels, ideal for external skin panels.