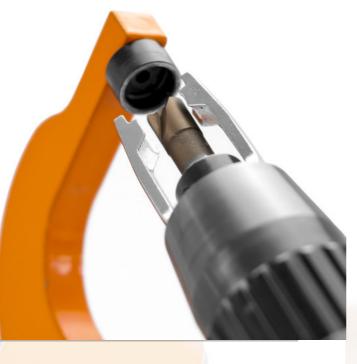

#### Gentle to the drills.

FASTDRILL starts drilling only when the device has a contact with the metal sheet. Though this patented system the service life of the drills is longer.

### High endurance & a neat bore.

This spot weld drilling machine starts drilling as soon as the drill contacts the metal sheet.