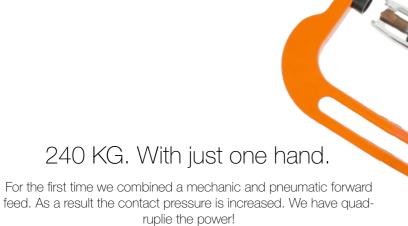

### Patented feed

This spot weld drilling machine has both a pneumatic and a mechanic