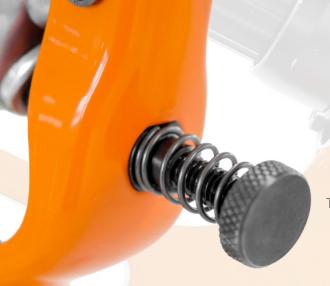

### Patented feed

This spot weld drilling machine has both a pneumatic and a mechanic