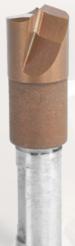

#### DURADRILL

### For high-tensile steel.

DURADRILLs have been designed to drill out spot welds on high strength and ultra high strength steels.

### Four times harder than titanium.

Tungsten-carbide. An original used material for armor-piercing ammunition provides an enormous high endurance of DURADRILL.

No cutting oil. No dirt.

To save time we do not use any cutting oil for DURADRILL.

#### Robust edges.

Less edges, more place per edge. This ensures a high endurance of the drills.

The DC Cutters are designed for normal and higher tensile steels, ideal for external skin panels.