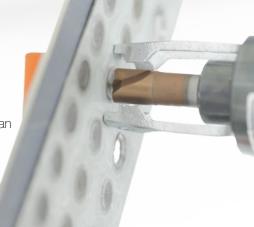

# COSTRRILL

FASTDRILL Our award-winning spot weld drilling machine

#### Gentle to the drills.

FASTDRILL starts drilling only when the device has a contact with the metal sheet. Though this patented system the service life of the drills is longer.

### Patented feed

This spot weld drilling machine has both a pneumatic and a mechanic

### High endurance & a neat bore.

This spot weld drilling machine starts drilling as soon as the drill contacts the metal sheet.