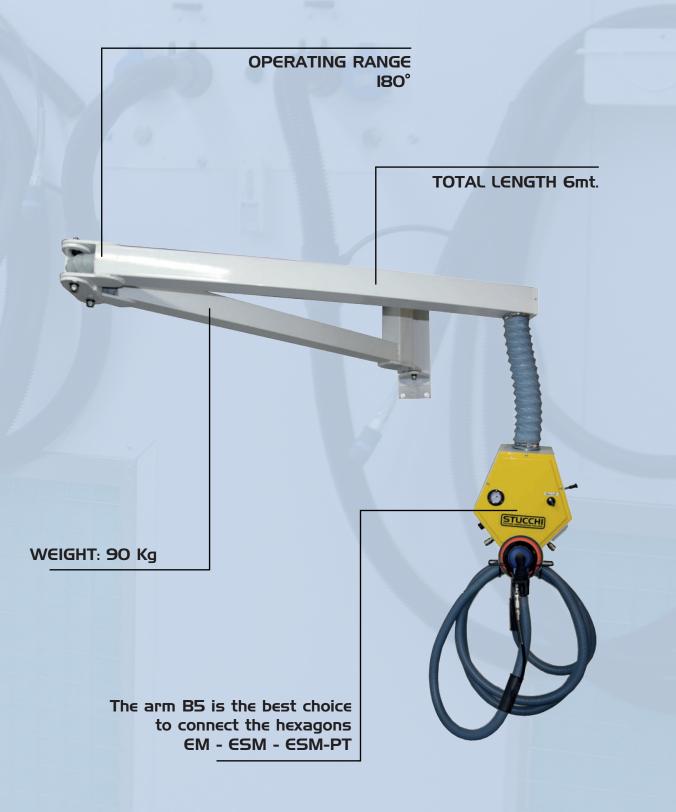

| TOTAL LENGTH    | 6 mt. |
|-----------------|-------|
| OPERATING RANGE | 180°  |
| WEIGHT          | 90 Kg |
|                 |       |

## **B6**

TELESCOPIC ARM INSTALLED ON THE WALL BY USING A SUPPORT BRACKET FOR REACHING THE WORKING POSITION WITHIN A RANGE OF FIVE OR SIX METERS WITH A I80° ROTATION, WITHOUT OBSTACLES SUCH AS ELECTRIC CABLES, COMPRESSED AIR AND SUCTION HOSES.