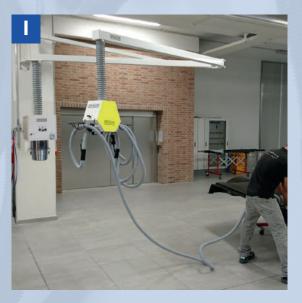

Articulated arms are the solution that allows to have at hand vacuum, air and power; or allows to clear the area to pursue different works and exploit completely the sizes at their disposal.

The article BG can be connected to a wall-mounted vacuum cleaner and matched to a multifunctional hexagon creating a completely independent station (I). The choice of ht hexagon will be proportional to the vacuum cleaner used, I or 2 operators.