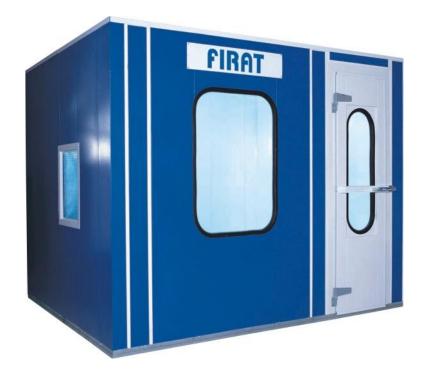

### Personnel Access Door

FIRAT Paint Mix Rooms come standard with one personnel access door with anti- panic lock system and with an observation window. Glass type can be done as tempered according to customer choice.