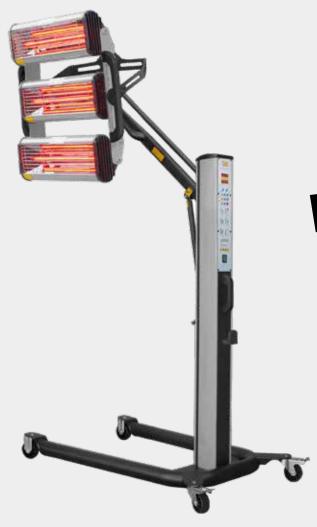

## **SHORTWAVE INFRARED HEAT LAMP FY-3W**

N.B. Pictures are for illustration purposes only - actual products may differ from images

| Technical Parameters |                         |
|----------------------|-------------------------|
| Input Voltage:       | AC 220V/1ph 50/60Hz     |
| Power:               | 3 x 1000W               |
| Time Setting:        | 0 - 99min (adjustable)  |
| Curing Temperature:  | 40 - 100°C (adjustable) |
| Curing Area:         | 1200 x 1000mm           |
| Distance Sensor:     | No                      |
| Temperature Sensor:  | No                      |

## **Features**

- Made from aluminium alloy and 304 grade bright stainless steel reflectors.
- Equipped with Vpower's 21" quartz short wave infrared halogen lamp tubes (PHILLIPS lamps available as an option).
- Automatic device with LED display electronic timer and power settings.
- Hydraulic lifter with an independent switch and 360° rotation.
- With pulse ultrasonic paint curing function.
- Penetrates deeply into an object for better quality curing.
- Longest cure time of no more than 15 mins.
- Reduce energy costs by up to 75%.
- Adjustable timer of 0min-99mins.
- Automatic overload protection.
- Automatic paint curing function.