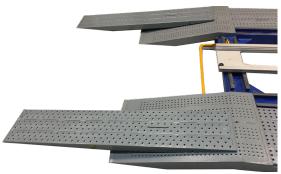

## RAMP KIT AND WHEEL STOP KIT FOR LOW PROFILE VEHICLES

We are pleased to let you know that new equipment suitable for low-profile vehicles is now available for **Quick42 and BenchRack.** 

The new ramps assist workshops in safely repairing a wider variety of vehicles. Ramp Kit 50364 makes it easy for low-profile vehicles to drive onto the benches without damaging the undercarriage. The ramps are easy to lift off and on and can be hung from hooks on the WSS wall when not in use.