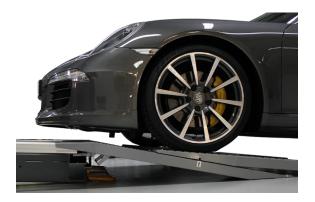

## RAMP KIT AND WHEEL STOP KIT FOR LOW PROFILE VEHICLES

We are pleased to let you know that new equipment suitable for low-profile vehicles is now available for **Quick42 and BenchRack.** 

The new ramps assist workshops in safely repairing a wider variety of vehicles. Ramp Kit 50364 makes it easy for low-profile vehicles to drive onto the benches without damaging the undercarriage. The ramps are easy to lift off and on and can be hung from hooks on the WSS wall when not in use.

Wheel stop Kit 50505 provides a safe stop without damage to the spoiler.

| QTY. | PART NO. | PRICE SEK | DESCRIPTION                                               |
|------|----------|-----------|-----------------------------------------------------------|
| 1    | 50364    | 7 490:-   | Ramp Kit Quick 42 & BenchRack for lower vehicles, 2 ramps |
| 1    | 50505    | 1 311:-   | Wheel Stop Kit BR, 100 mm, for BenchRack, 2 stops         |