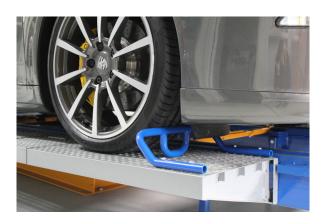

Wheel stop Kit 50505 provides a safe stop without damage to the spoiler.

| QTY. | PART NO. | PRICE SEK | DESCRIPTION                                               |
|------|----------|-----------|-----------------------------------------------------------|
| 1    | 50364    | 7 490:-   | Ramp Kit Quick 42 & BenchRack for lower vehicles, 2 ramps |
| 1    | 50505    | 1 311:-   | Wheel Stop Kit BR, 100 mm, for BenchRack, 2 stops         |