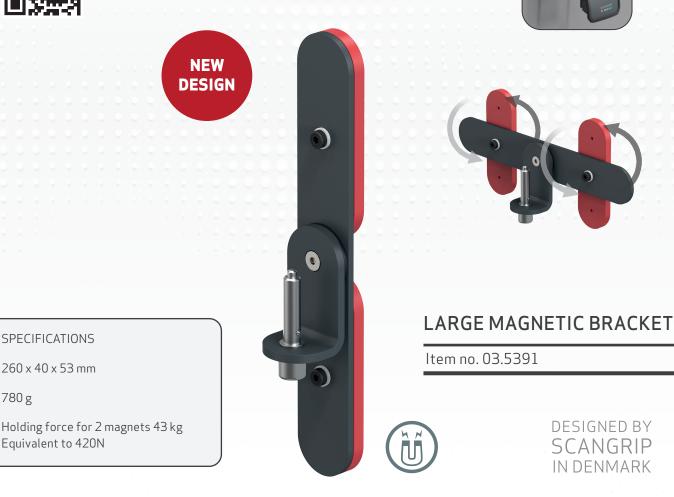

## LARGE MAGNETIC BRACKET

## Strong magnetic mounting bracket

Extremely powerful magnetic bracket designed for flexible mounting and positioning of the large work lights on any magnetic surface.

The bracket has 2 extremely powerful magnets with a holding force of more than 20 kg each, providing altogether a holding force equivalent to 420N. The magnets are rubbercoated to protect and avoid scratching the surface. To obtain maximum flexibility the magnets are turnable and can be rotated to any desirable position. So, even where the magnetic surface available is limited the flexible mounting bracket can be used.

The simple and one-hand-operated mounting bracket ensures fast and secure installation, and the lamp can be tilted to any position required in the daily work. A built-in stop mechanism avoids the lamp from falling out of the bracket. Press the button to release.