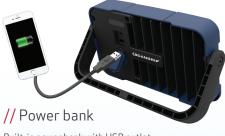

Flexible stand

Built-in power bank with USB outlet to charge mobile devices.

DESIGNED BY SCANGRIP IN DENMARK