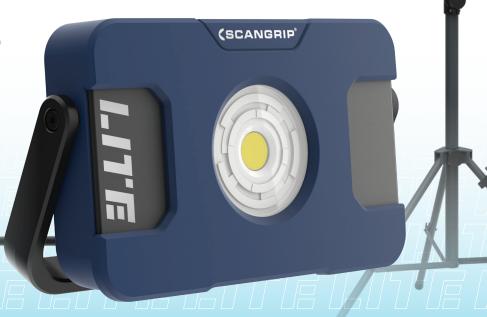

# FLOOD LITE MC

## LED floodlight with 5m cable and USB power bank

FLOOD LITE MC is a compact floodlight easy to carry around from job to job. The sturdy and durable housing of the FLOOD LITE MC is made of a highly shock-resistant plastic material, constructed for use in the demanding working environment.

Flexible stand

Built-in power bank with USB outlet to charge mobile devices.

DESIGNED BY SCANGRIP IN DENMARK