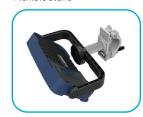

### // Flexible positioning

The FLOOD LITE MC can be positioned onto the SCANGRIP TRIPOD providing a stationary work light solution in a height of up to 3m. If a mobile lighting solution is requested the FLOOD LITE MC can be mounted on the SCANGRIP WHEELSTAND. A dual bracket for positioning of two lamps is also available as optional accessory.