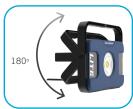

Flexible stand

Built-in power bank with USB outlet to charge mobile devices.

DESIGNED BY SCANGRIP IN DENMARK