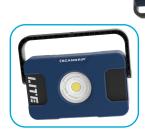

# FLOOD LITE MC

## LED floodlight with 5m cable and USB power bank

FLOOD LITE MC is a compact floodlight easy to carry around from job to job. The sturdy and durable housing of the FLOOD LITE MC is made of a highly shock-resistant plastic material, constructed for use in the demanding working environment.

### // New upgraded version

Compared to the first generation, FLOOD LITE MC has been upgraded with the highly efficient COB LED technology that ensures super bright illumination of the work area.