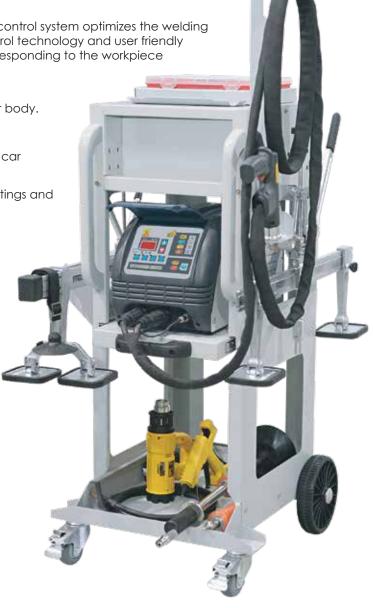

## FY-65L - Aluminium Dent Puller FY-65L

As time goes on, more and more car panels are made of aluminium. With advanced welding power and control technology, FY65L are specifically designed for aluminium panel repairs and are also suitable for use on other metals such as steel, copper and iron.

## Features:

- Leading international inverter technology. Microprocessor control system optimizes the welding parameters. Due to the adoption of advanced digital control technology and user friendly design, all you have to do is select the welding current corresponding to the workpiece thickness to achieve the best weld quality.
- Complete with two and four-kickstand crossbar lifters to accommodate any repair task for the whole aluminium car body.
- High precision power control system.
- Suitable for dent pulling of aluminium and different kinds of car steels.
- High welding strength without damage to the metallic coatings and paint surfaces on the back.
- Digital display, simple to operate and easy to use.
- Able to weld 3mm-8mm aluminium stud bolts, steel stud bolts and aluminium washers.
- Additional aluminium MIG welder is available as an option.